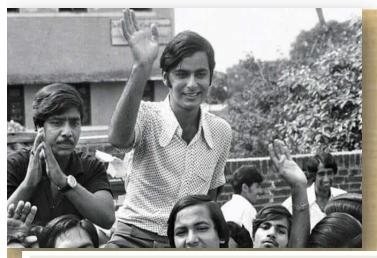

Arun Jaitley was elected the DUSU President in 1974

Delhi University reformed the way it used t conduct students union elections and allowed all students to vote, Arun Jaitley played an instrumental role n making that possible.